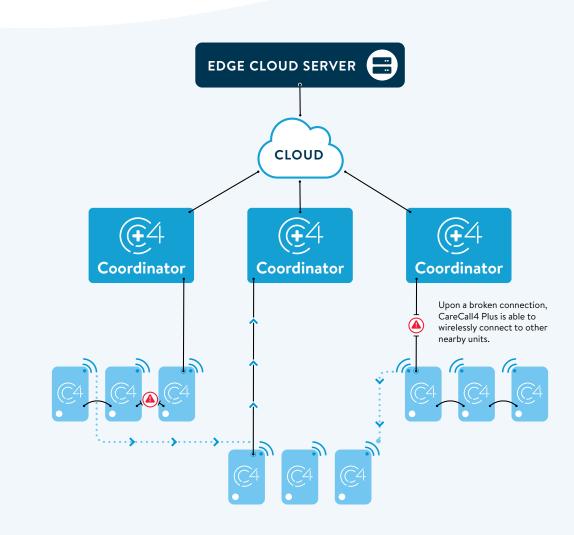

## The most stable nurse call system available.

**BY MIRACLE** 

CareCall4 Plus ensures your system is always up and running. In the event of a call point connection failing, it will immediately and seamlessly connect wirelessly to the nearest call point and function fully.

We call this a "no single point of failure" nurse call system.

Its fully automated self-testing call points are backed up by automatic switch over to wireless in the event of a fault. This means CareCall4 Plus gives you the peace of mind of having the market's most stable nurse call system.